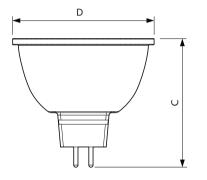

### **Dimensional drawing**

| Product                                 | D      | с            |
|-----------------------------------------|--------|--------------|
| 6.5MR16/LED/F35/927/D/EC/12V T20 10/1FB | 2 inch | 1-13/16 inch |