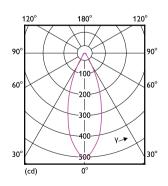

#### Photometric data

Light Distribution Diagram - ESS LED MR16 3-35W 36D 830 SO 100-240V

Spectral Power Distribution Colour - ESS LED MR16 3-35W 36D 830 SO 100-240V