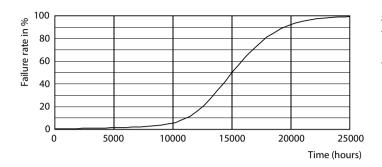

#### Lifetime

Life Expectancy Diagram - ESS LED MR16 3-35W 36D 830 SO 100-240V

Lumen Maintenance Diagram - ESS LED MR16 3-35W 36D 830 SO 100-240V