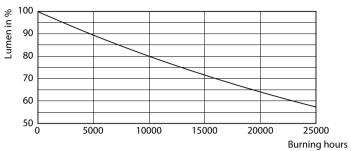

#### Lifetime

Life Expectancy Diagram - ESS LED MR16 3-35W 36D 830 SO 100-240V

Lumen Maintenance Diagram - ESS LED MR16 3-35W 36D 830 SO 100-240V