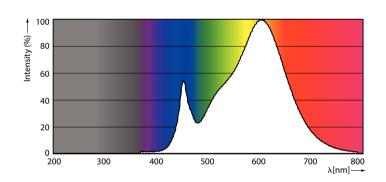

#### Photometric data

Light Distribution Diagram - ESS LED MR16 3-35W 36D 830 SO 100-240V

Spectral Power Distribution Colour - ESS LED MR16 3-35W 36D 830 SO 100-240V