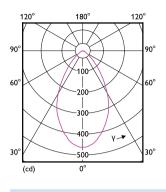

#### Photometric data

Light Distribution Diagram - MASTER LED 7-50W 930 MR16 60D Dim