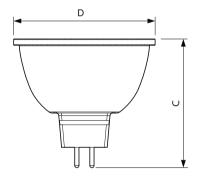

#### Dimensional drawing

| Product                           | D       | с       |
|-----------------------------------|---------|---------|
| MASTER LED 7-50W 930 MR16 60D Dim | 50.5 mm | 46.5 mm |