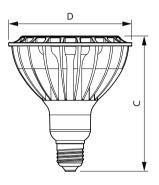

## Dimensional drawing

| Product                           | D          | С          |
|-----------------------------------|------------|------------|
| 36PAR38/PER/830/F25/ND/120V 6/1FB | 4-7/8 inch | 5-1/4 inch |