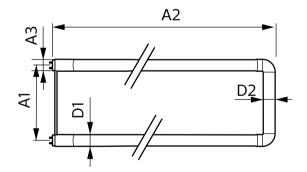

#### Dimensional drawing

Bulb Shape

| Product                            | D1      | D2    | A1     | A2     | A3      |
|------------------------------------|---------|-------|--------|--------|---------|
| 13T8-6U/MAS/24-835/IF20/P/DIM 10/1 | 25.7 mm | 28 mm | 152 mm | 570 mm | 27.8 mm |