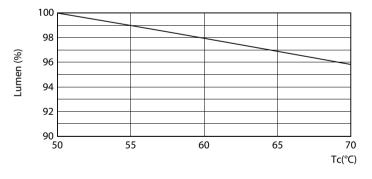

#### Lifetime

Lumen Maintenance Diagram - 13T8-6U/MAS/24-835/IF20/P/DIM 10/1

Life Expectancy Diagram - 13T8-6U/MAS/24-835/IF20/P/DIM 10/1

#### Lifetime

Life Expectancy Diagram - 13T8-6U/MAS/24-835/IF20/P/DIM 10/1

<sup>8</sup> 100 90 80 70 60 50 2000 4000 6000 8000 10000 Burning hours

Lumen Maintenance Diagram - 13T8-6U/MAS/24-835/IF20/P/DIM 10/1