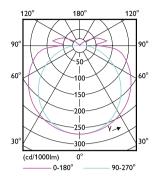

General uniform lighting - 13T8-6U/MAS/24-835/IF20/P/DIM 10/1

Light Distribution Diagram - 13T8-6U/MAS/24-835/IF20/P/DIM 10/1