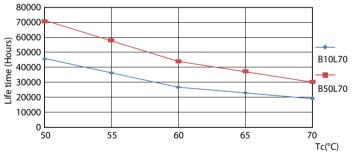

#### Lifetime

Lumen Maintenance Diagram - 13T8-6U/MAS/24-835/IF20/P/DIM 10/1

Life Expectancy Diagram - 13T8-6U/MAS/24-835/IF20/P/DIM 10/1

#### Lifetime

Life Expectancy Diagram - 13T8-6U/MAS/24-835/IF20/P/DIM 10/1

<sup>8</sup> 100 90 80 70 60 50 2000 4000 6000 8000 10000 Burning hours

Lumen Maintenance Diagram - 13T8-6U/MAS/24-835/IF20/P/DIM 10/1