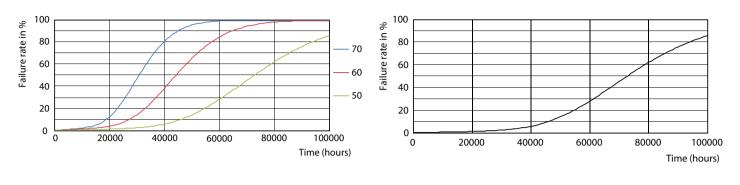

#### Lifetime

Lumen Maintenance Diagram - 13T8-6U/MAS/24-835/IF20/P/DIM 10/1

Life Expectancy Diagram - 13T8-6U/MAS/24-835/IF20/P/DIM 10/1

#### Lifetime

Life Expectancy Diagram - 13T8-6U/MAS/24-835/IF20/P/DIM 10/1

<sup>8</sup> 100 90 80 70 60 50 2000 4000 6000 8000 10000 Burning hours

Lumen Maintenance Diagram - 13T8-6U/MAS/24-835/IF20/P/DIM 10/1

www.lighting.philips.com

Life Expectancy Diagram - 13T8-6U/MAS/24-835/IF20/P/DIM 10/1

2023, August 2 - data subject to change