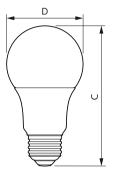

### **Dimensional drawing**

## Product D C 8.8A19/LED/927/P/E26/ND 6/1FB T20 61 mm 112 mm