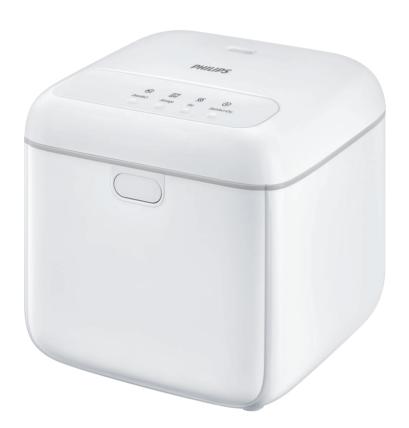

### Simple to Use

Simple to use with intuitive control and clear digital display.

#### Switches off automatically

UV-C light switches off automatically when the cover is opened.

### Easier to insert objects

Flip up cover makes it easier to insert objects.