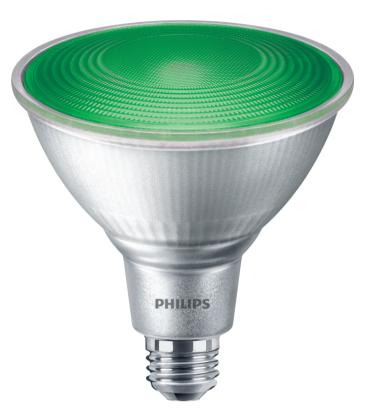

# Reflector LED 13.5 W E26 Green 046677568283

# State-of-the-art LED for the home

Party light for creating nice atmosphere at home

#### **Bulb characteristics**

- Dimmable: No
- Intended use: Indoor/Outdoor
- · Lamp shape: Directional reflector
- Socket: E26
- Type of glass: Frosted
- Bulb Finish: Frosted
- Bulb Material: Glass

#### **Bulb dimensions**

- Height: 13.2 cm
- Width: 12.2 cm