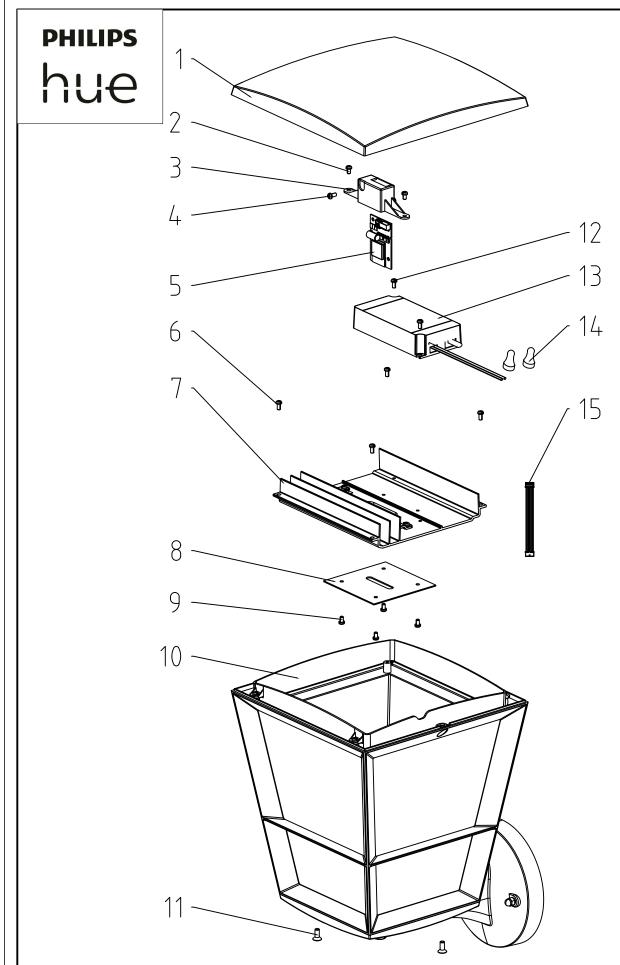

| #  | COMPONENT                  | QTY |
|----|----------------------------|-----|
| 1  | COVER                      | 1   |
| 2  | SCREW                      | 2   |
| 3  | BRACKET                    | 1   |
| 4  | SCREW                      | 1   |
| 5  | LIGHT SOURCE - HUE CONNECT | 1   |
| 6  | SCREW                      | 4   |
| 7  | HEAT SINK                  | 1   |
| 8  | LIGHT SOURCE - LED MODULE  | 1   |
| 9  | SCREW                      | 4   |
| 10 | CAGE                       | 1   |
| 11 | SCREW                      | 2   |
| 12 | SCREW                      | 2   |
| 13 | CONTROL GEAR - PSU         | 1   |
| 14 | CLOSED END CONNECTOR       | 2   |
| 15 | FLAT CABLE                 | 1   |
|    |                            |     |

| # | Disassemble/dismantle steps                                                              | Tools needed                            |  |
|---|------------------------------------------------------------------------------------------|-----------------------------------------|--|
| а | REMOVE COVER (1) BY UNSCREWING THE SCREWS (11)                                           | CROSS HEAD SCREW DRIVER                 |  |
| b | REMOVE THE CLOSED END CONNECTORS (14)                                                    | PINCER                                  |  |
| С | REMOVE BRACKET (3) BY UNSCREWING THE SCREWS (2)                                          | CROSS HEAD SCREW DRIVER                 |  |
| d | REMOVE LIGHT SOURCE - HUE CONNECT (5) FROM BRACKET (3) BY UNSCREWING THE SCREW (4)       | CROSS HEAD SCREW DRIVER                 |  |
| е | REMOVE FLAT CABLE (15) FROM THE LIGHT SOURCE - HUE CONNECT (5)                           | -                                       |  |
| f | REMOVE WIRES OF THE CONTROL GEAR - PSU (13) FROM THE LIGHT SOURCE - HUE CONNECT (5)      | FLATHEAD SCREWDRIVER OR WAGO TOOL #2065 |  |
| g | REMOVE HEAT SINK (7) FROM THE CAGE (10) BY UNSCREWING THE SCREWS (6)                     | CROSS HEAD SCREW DRIVER                 |  |
| h | REMOVE LIGHT SOURCE - LED MODULE (8) FROM THE HEAT SINK (7) BY UNSCREWING THE SCREWS (9) | CROSS HEAD SCREW DRIVER                 |  |