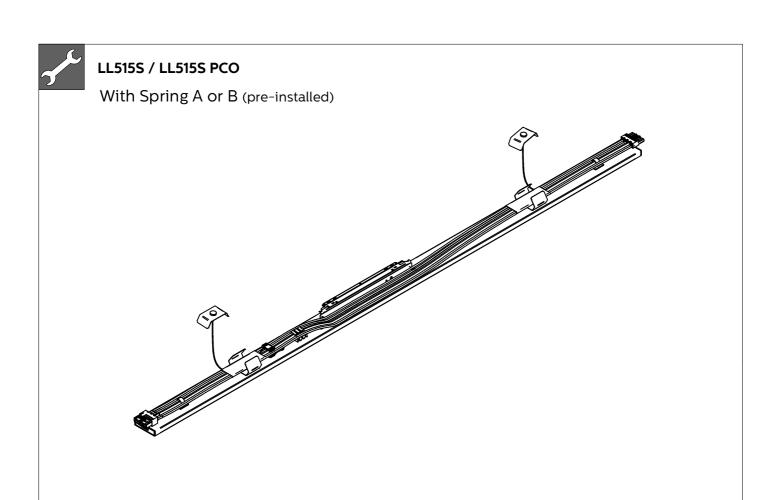

LED46/57S

583 - 442710478800

LED80S

LED42S

To get an overview of all spare parts for a luminaire, please refer to detailed instructions in the service manual available via the Signify Service tag apps (Android and iOS).