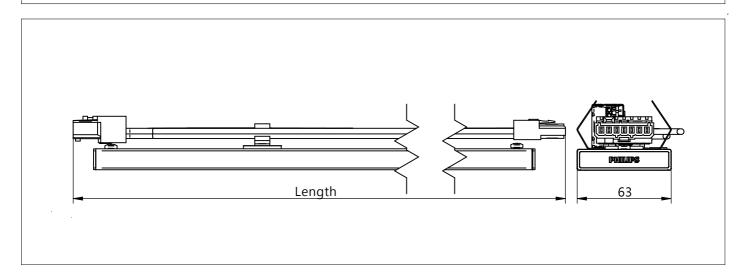

|              |                             | Length<br>(mm) | kg  |
|--------------|-----------------------------|----------------|-----|
| 910925869522 | LL515Z WIRING 5x1.5 UNIV WH | 1600           | 0.5 |
| 910925869523 | LL515Z WIRING 7x1.5 UNIV WH | 1600           | 0.5 |