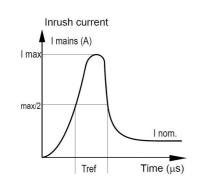

|             | Xitanium 35W 0.08-0.35A |                  |                |
|-------------|-------------------------|------------------|----------------|
| Driver Type | 220V TD21 230V          | 100-200V DS 230V | 300V TD21 230V |
| lmax (A)    | 23.1                    | 20.2             | 25             |
| Tref (µS)   | 221                     | 278              | 230            |
| MCB         |                         |                  |                |
| B 10A       | 13                      | 24               | 12             |
| B 13A       | 17                      | 33               | 16             |
| B 16A       | 22                      | 41               | 20             |
| C 10A       | 22                      | 41               | 20             |
| C 13A       | 29                      | 55               | 27             |
| C 16A       | 37                      | 69               | 34             |
| <u>-</u>    |                         |                  |                |