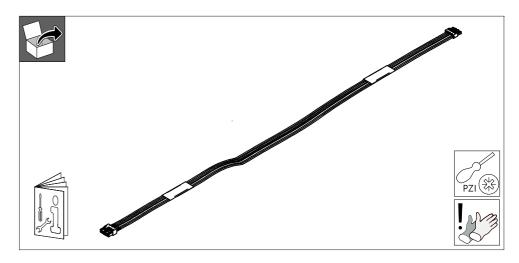

|              |                             | Length<br>(mm) | kg  |
|--------------|-----------------------------|----------------|-----|
| 910925869522 | LL515Z WIRING 5x1.5 UNIV WH | 1600           | 0.5 |
| 910925869523 | LL515Z WIRING 7x1.5 UNIV WH | 1600           | 0.5 |