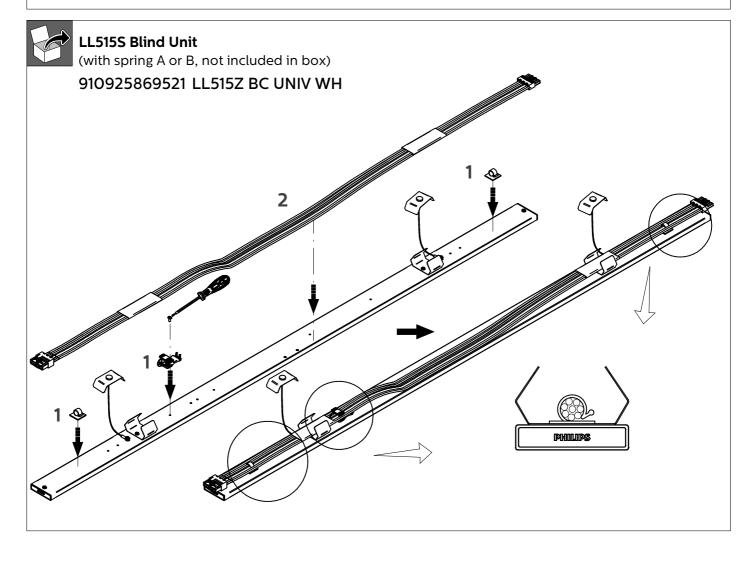

|              |                             | Length<br>(mm) | kg  |
|--------------|-----------------------------|----------------|-----|
| 910925869522 | LL515Z WIRING 5x1.5 UNIV WH | 1600           | 0.5 |
| 910925869523 | LL515Z WIRING 7x1.5 UNIV WH | 1600           | 0.5 |

LED46/57S

583 - 442710478800

LED80S

LED42S

To get an overview of all spare parts for a luminaire, please refer to detailed instructions in the service manual available via the Signify Service tag apps (Android and iOS).