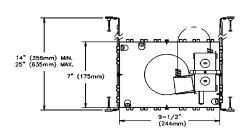

## **Features**

Mounting Frame: No. 20 (.032") galvanized steel. Four slots are positioned 90° apart to simplify alignment of luminaires.

Mounting Bars: 20ga. galvanized steel. Lockable on frame.

Extend from 14" (356mm) to 25" (635mm). Pre-installed Integral nails for secure attachment to wood joist. Attaches to T-bar ceilings without the need of accessories.

Socket Cup: 22 ga. galvanized steel. Easily snaps onto housing.

Socket: Porcelain medium base; nickel plated screw shell.

Pre-wired with 18 ga. SEW leads to junction box.

Junction Box: 4" (102mm) x 3" (76mm) x 2" (51mm) 18ga. galvanized steel. CSA certified for maximum of 8 No.12ga. 90°C through branch circuit Pry-out knock-outs accept BX cable. Easy access from both sides with snap on covers.