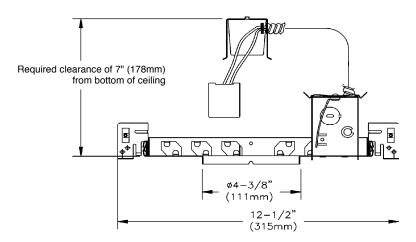

## **Downlighting**

LytePoints 3 3/4"

502X Non-IC Frame PAR20

Project:
Location:
Cat.No:
Type:
Lamps: Qty:
Notes:

Complete fixture consists of Reflector Trim & Frame-in Kit. Select each separately.

| Frame | Lamp      | Reflector Trim                                                                         |
|-------|-----------|----------------------------------------------------------------------------------------|
| 502X  | 50W PAR20 | Accepts all 4-1/4" (108mm) 500X Series trims; See Reflector Trim specification sheets. |

## **Features**

Mounting Frame: No. 20 (.032") galvanized steel. Four slots are positioned 90° apart to simplify alignment of luminaires.

Mounting Bars: 20ga. galvanized steel. Lockable on frame.

Extend from 14" (356mm) to 25" (635mm). Pre-installed Integral nails for secure attachment to wood joist. Attaches to T-bar ceilings without the need of accessories.

Socket Cup: 22 ga. galvanized steel. Easily snaps onto housing.

Socket: Porcelain medium base; nickel plated screw shell.

Pre-wired with 18 ga. SEW leads to junction box.

Junction Box: 4" (102mm) x 3" (76mm) x 2" (51mm) 18ga. galvanized steel. CSA certified for maximum of 8 No.12ga. 90°C through branch circuit Pry-out knock-outs accept BX cable. Easy access from both sides with snap on covers.