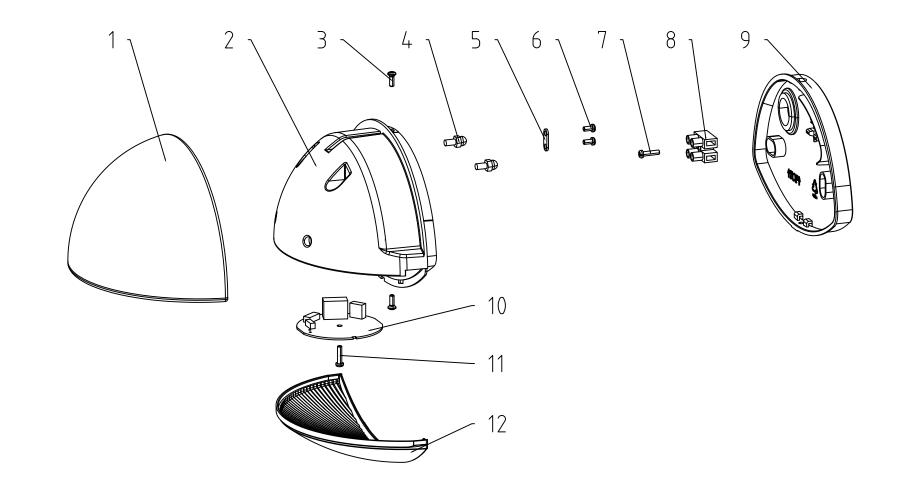

| #  | COMPONENT                 | QTY |
|----|---------------------------|-----|
| 1  | COVER                     | 1   |
| 2  | REFLECTOR                 | 1   |
| 3  | SCREW                     | 2   |
| 4  | SCREW                     | 2   |
| 5  | CLAMPER                   | 1   |
| 6  | SCREW                     | 2   |
| 7  | SCREW                     | 1   |
| 8  | TERMINAL BLOCK            | 1   |
| 9  | BASE                      | 1   |
| 10 | LIGHT SOURCE - LED MODULE | 1   |
| 11 | SCREW                     | 1   |
| 12 | LENS                      | 1   |

| Disassemble/dismantle steps                                        |
|--------------------------------------------------------------------|
| REMOVE BASE (9) BY UNSCREWING THE SCREWS (3)                       |
| REMOVE CLAMPER (5) BY UNSCREWING THE SCREWS (6)                    |
| REMOVE COVER (1) AND LENS (12) BY UNSCREWING THE SCREWS (4)        |
| REMOVE LIGHT SOURCE - LED MODULE (10) BY UNSCREWING THE SCREW (11) |
| REMOVE WIRES FROM THE LIGHT SOURCE - LED MODULE (10)               |
|                                                                    |