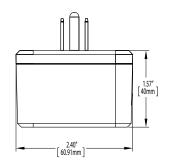

roups
- Scheduling
- Scenes

#### Driver

- Grounded 3-wire power connection for safety
- Power: 120VAC, 60Hz
- For use with 110/120V compatible sockets

#### **Compatible Products**

- 2.5A; 300W Incandescent or 150W Dimmable CFL/LED
- Maximum load for the Bluetoothcontrolled outlet: 2.5A, 300W Incandescent or 150W Dimmable CFL/LED.

#### **Factory Reset**

- Hold the ON button for more than 15 seconds
- Constant flashing of blue status indicator light indicates successful reset.

#### Compliance

- cULus certified EMI/RFI emissions per FCC
  - 47CFR Part 15 consumer limits Operating Temperature Range:
- -30 C to +45C

## Warranty

Five year limited warranty, consult website for details. www.cooperlighting.com



# HALO Home HWP1

Smart Plug-In Lamp Dimmer

Lamps Only

#### Dimensions





#### **Ordering Information**

#### SAMPLE NUMBER: HWP1BLE40AWH

| HWP1 = Smart Plug-In Lamp Dimmer | BLE40A=Bluetooth wireless mesh 4.0 control | WH=White |
|----------------------------------|--------------------------------------------|----------|
| Device                           | Driver                                     | Finish   |
|                                  |                                            |          |







Cooper Lighting Solutions 1121 Highway 74 South Peachtree City, GA 30269 P: 770-486-4800 www.cooperlighting.com

Specifications and dimensions subject to change without notice.