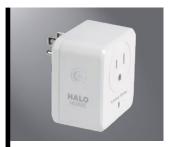

# HALO Home HWP1

Smart Plug-In Lamp Dimmer

Lamps Only

### Description

The HALO Home Smart Plug-In Lamp Dimmer enables convenient control for standard floor and table lamps using the HALO Home mobile app. Combine with more HALO Home light fixtures and accessories to create groups and scenes throughout the home. Smart Plug-In Lamp Dimmer is for lamps only.