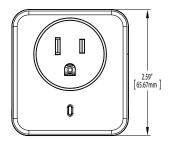

Groups
- Scheduling
- Scenes

#### Driver

- Grounded 3-wire power connection for safety
- Power: 120VAC, 60Hz
- For use with 110/120V compatible sockets

#### **Compatible Products**

- 2.5A; 300W Incandescent or 150W Dimmable CFL/LED
- Maximum load for the Bluetoothcontrolled outlet: 2.5A, 300W Incandescent or 150W Dimmable CFL/LED.

#### **Factory Reset**

- Hold the ON button for more than 15 seconds
- Constant flashing of blue status indicator light indicates successful reset.

#### Compliance

- cULus certified EMI/RFI emissions per FCC
  - 47CFR Part 15 consumer limits Operating Temperature Range:
- -30 C to +45C

## Warranty

Five year limited warranty, consult website for details. www.cooperlighting.com



# HALO Home HWP1

Smart Plug-In Lamp Dimmer

Lamps Only

#### Dimensions





#### **Ordering Information**

#### SAMPLE NUMBER: HWP1BLE40AWH

| HWP1 = Smart Plug-In Lamp Dimmer | BLE40A=Bluetooth wireless mesh 4.0 control | WH=White |
|----------------------------------|--------------------------------------------|----------|
| Device                           | Driver                                     | Finish   |
|                                  |                                            |          |







Cooper Lighting Solutions 1121 Highway 74 South Peachtree City, GA 30269 P: 770-486-4800 www.cooperlighting.com

Specifications and dimensions subject to change without notice.