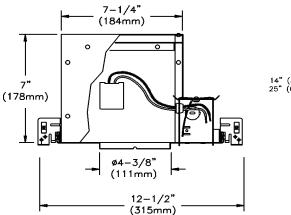

#### Features

Mounting Frame: 20 ga.(.032") galvanized steel. Four slots are positioned 90° apart to simplify alignment of luminaires. Mounting Bars: 20ga. galvanized steel. Lockable on frame-in kit. Extend from 14" (356mm) to 25" (635mm). Pre-installed integral nails for secure attachment to wood joists. Attaches to T-bar ceilings without the need of accessories.

Socket: Porcelain medium base; nickel plated screw shell. Pre-wired with 18ga. SEW leads connected to junction box.

Junction Box: 4" (102mm) x 3" (76mm) x 2" (51mm) 18ga.

galvanized steel. Pry-out knock-outs accept BX cable. Easy access from both sides with snap on covers.

Housing: .032" (No.20 ga.) aluminum. CSA certified and UL Listed for direct contact with thermal insulation thermique. Airseal housing minimizes air leakage to less than 2 CFM at 1.57 PSF (or 75pa), which complies with Model Energy Code (Section 602.3.3) and Washing State Energy Code (Section 502.4) Reduces heat loss and condensation in ceiling. Access door to junction box.