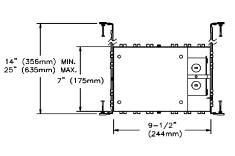

#### Features

Mounting Frame: 20 ga.(.032") galvanized steel. Four slots are positioned 90° apart to simplify alignment of luminaires. Mounting Bars: 20ga. galvanized steel. Lockable on frame-in kit. Extend from 14" (356mm) to 25" (635mm). Pre-installed integral nails for secure attachment to wood joists. Attaches to T-bar ceilings without the need of accessories.