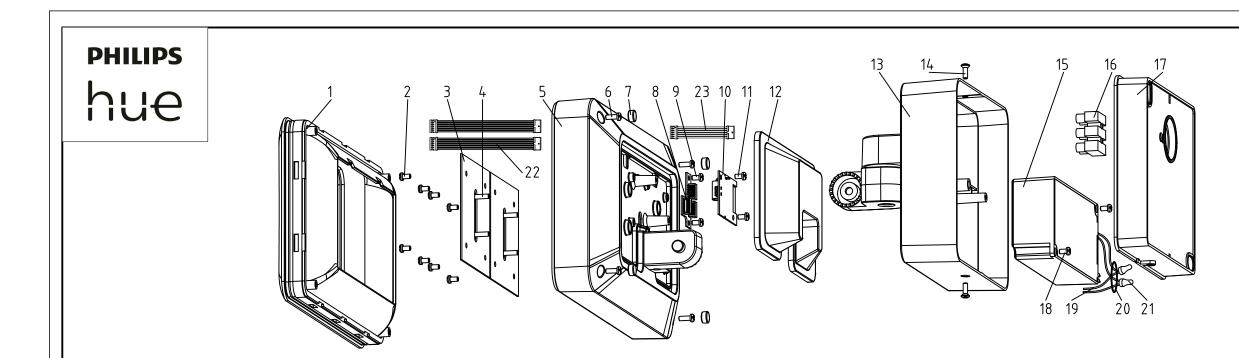

| #  | COMPONENT                  | QTY |
|----|----------------------------|-----|
| 1  | DIFFUSER                   | 1   |
| 2  | SCREW                      | 8   |
| 3  | LIGHT SOURCE - LED MODULE  | 2   |
| 4  | SCREW                      | 4   |
| 5  | HEAD                       | 1   |
| 6  | SCREW                      | 4   |
| 7  | GASKET                     | 4   |
| 8  | SPLITTER                   | 1   |
| 9  | SCREW                      | 2   |
| 10 | LIGHT SOURCE - HUE CONNECT | 1   |
| 11 | SCREW                      | 2   |
| 12 | COVER                      | 1   |
| 13 | BASE                       | 1   |
| 14 | SCREW                      | 2   |
| 15 | DRIVER                     | 1   |
| 16 | TERMINAL BLOCK             | 1   |
| 17 | WALL PLATE                 | 1   |
| 18 | CONTROL GEAR - PSU         | 1   |
| 19 | WIRE                       | 2   |
| 20 | RIBBON                     | 1   |
| 21 | CLOSED END CONNECTOR       | 2   |
| 22 | LONG FLAT CABLE            | 2   |
| 23 | SHORT FLAT CABLE           | 1   |

| # | Disassemble/dismantle steps                                              | Tools needed                            |
|---|--------------------------------------------------------------------------|-----------------------------------------|
| а | REMOVE WALL PLATE (17) BY UNSCREWING THE SCREWS (14)                     | CROSS HEAD SCREW DRIVER                 |
| b | REMOVE TERMINAL BLOCK (16) FROM THE WALL PLATE (17)                      | -                                       |
| С | REMOVE WIRE OF THE CONTROL GEAR - PSU (15) FROM THE TERMINAL BLOCK (16)  | FLAT HEAD SCREW DRIVER                  |
| d | REMOVE THE RIBBON (20)                                                   | PINCER                                  |
| е | REMOVE THE CLOSED END CONNECTOR (21)                                     | PINCER                                  |
| f | REMOVE THE CONTROL GEAR - PSU (15) BY UNSCREWING THE SCREWS (18)         | CROSS HEAD SCREW DRIVER                 |
| g | REMOVE THE GASKET (7)                                                    | FLAT HEAD SCREW DRIVER                  |
| h | REMOVE DIFFUSER (1) BY UNSCREWING THE SCREWS (6)                         | CROSS HEAD SCREW DRIVER                 |
| i | REMOVE COVER (12) BY UNSCREWING THE SCREWS (4)                           | CROSS HEAD SCREW DRIVER                 |
| j | REMOVE THE LONG FLAT CABLES (22) FROM THE LIGHT SOURCE - LED MODULES (3) | -                                       |
| k | REMOVE LIGHT SOURCE - LED MODULES (3) BY UNSCREWING THE SCREWS (2)       | CROSS HEAD SCREW DRIVER                 |
| Ι | REMOVE THE LIGHT SOURCE - HUE CONNECT (10) BY UNSCREWING THE SCREWS (11) | CROSS HEAD SCREW DRIVER                 |
| m | REMOVE THE WIRES (19) FROM THE LIGHT SOURCE - HUE CONNECT (10)           | FLATHEAD SCREWDRIVER OR WAGO TOOL #2065 |
| n | REMOVE SPLITTER (8) BY UNSCREWING THE SCREWS (9)                         | CROSS HEAD SCREW DRIVER                 |