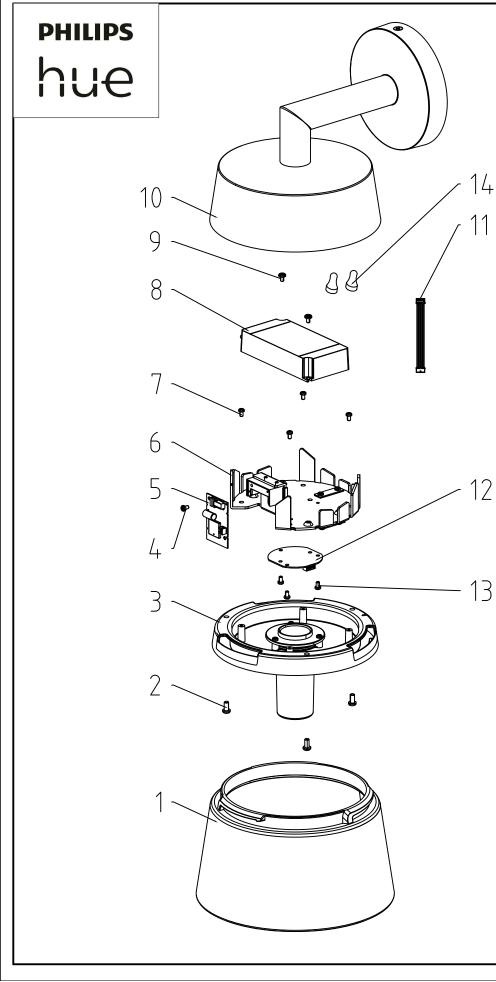

| #  | COMPONENT                 | QTY |
|----|---------------------------|-----|
| 1  | GLASS                     | 1   |
| 2  | SCREW                     | 3   |
| 3  | COVER                     | 1   |
| 4  | SCREW                     | 1   |
| 5  | LIGHT SOURCE - HUE CONECT | 1   |
| 6  | HEAT SINK                 | 1   |
| 7  | SCREW                     | 4   |
| 8  | CONTROL GEAR - PSU        | 1   |
| 9  | SCREW                     | 2   |
| 10 | BODY                      | 1   |
| 11 | FLAT CABLE                | 1   |
| 12 | LIGHT SOURCE - LED MODULE | 1   |
| 13 | SCREW                     | 3   |
| 14 | CLOSED END CONNECTOR      | 2   |

## Warnings

Always make sure the luminaire is detached from the mains socket Always make sure the DC cable is detached from the power supply Staring at the operating light source may cause eye injury

| # | Disassemble/dismantle steps                                                        | Tools need     |
|---|------------------------------------------------------------------------------------|----------------|
| а | REMOVE THE GLASS (1)                                                               | -              |
| b | REMOVE COVER (3) FROM THE BODY (10) BY UNSCREWING THE SCREWS (2)                   | CROSS HEA      |
| С | REMOVE THE CLOSED END CONNECTOR (14)                                               | PINCER         |
| d | REMOVE WIRES OF THE CONTROL GEAR - PSU (8) FROM THE LIGHT SOURCE - HUE CONNECT (5) | FLATHEAD SCREW |
| е | REMOVE THE CONTROL GEAR - PSU (8) BY UNSCREWING THE SCREWS (9)                     | CROSS HEA      |
| f | REMOVE FLAT CABLE (11) FROM THE LIGHT SOURCE - HUE CONNECT (5)                     | -              |
| g | REMOVE LIGHT SOURCE - HUE CONNECT (5) BY UNSCREWING THE SCREW (4)                  | CROSS HEA      |
| h | REMOVE HEAT SINK (6) FROM THE COVER (3) BY UNSCREWING THE SCREWS (7)               | CROSS HEA      |
| i | REMOVE THE LIGHT SOURCE - LED MODULE (12) BY UNSCREWING THE SCREWS (13)            | CROSS HEA      |

|                            |                            | Tools needed            |                     |                             |      |
|----------------------------|----------------------------|-------------------------|---------------------|-----------------------------|------|
|                            |                            | -                       |                     |                             |      |
| 10) BY UNSCREWING THE SC   | REWS (2)                   | CROSS HEAD SCR          | EW DRIVER           |                             |      |
| DR (14)                    |                            | PINCER                  |                     |                             |      |
| AR - PSU (8) FROM THE LIGH | T SOURCE - HUE CONNECT (5) | FLATHEAD SCREWDRIVER OF | RWAGO TOOL #2065    |                             |      |
| ) BY UNSCREWING THE SCR    | EWS (9)                    | CROSS HEAD SCR          | EW DRIVER           |                             |      |
| IGHT SOURCE - HUE CONNE    | CT (5)                     | -                       |                     |                             |      |
| CT (5) BY UNSCREWING THE   | SCREW (4)                  | CROSS HEAD SCR          | EW DRIVER           |                             |      |
| VER (3) BY UNSCREWING TH   | E SCREWS (7)               | CROSS HEAD SCR          | EW DRIVER           |                             |      |
| DULE (12) BY UNSCREWING    | THE SCREWS (13)            | CROSS HEAD SCR          | EW DRIVER           |                             |      |
|                            |                            |                         |                     |                             |      |
|                            |                            |                         |                     |                             |      |
|                            |                            |                         |                     |                             |      |
|                            |                            |                         |                     |                             |      |
|                            |                            |                         |                     |                             |      |
|                            |                            |                         |                     |                             |      |
|                            |                            |                         |                     |                             |      |
|                            |                            |                         |                     |                             |      |
|                            |                            |                         |                     |                             |      |
| STATUS DESCRIPT            | ION                        |                         | DESIGN ID           |                             |      |
| STATUS                     |                            |                         |                     |                             |      |
| Attrac                     | lantern Black 1x8W 24V     |                         | DOC 12NC            |                             |      |
| 2021-04-12                 |                            |                         |                     |                             |      |
| NAME JZ                    | LOCAL PART ID              | SH. 1                   | SH.                 |                             | A3-P |
| CHECKED                    | DATE                       |                         | CONFIDENTIAL, PROPE | RTY OF: © 2020 Signify Hold | ling |