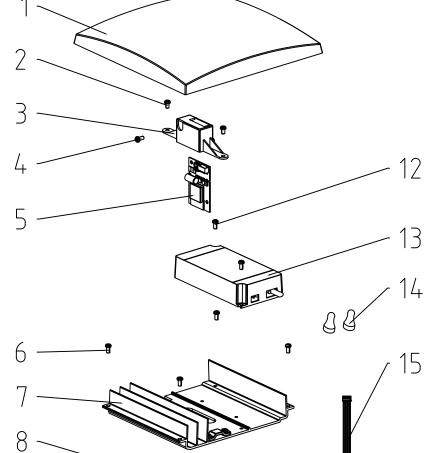

## **PHILIPS** hue

| #  | COMPONENT                                                               |   |
|----|-------------------------------------------------------------------------|---|
| 1  | COVER                                                                   |   |
| 2  | SCREW                                                                   | 2 |
| 3  | BRACKET                                                                 | 1 |
| 4  | SCREW                                                                   | 1 |
| 5  | LIGHT SOURCE - HUE CONNECT                                              | 1 |
| 6  | SCREW                                                                   | 4 |
| 7  | 8 LIGHT SOURCE - LED MODULE                                             |   |
| 8  |                                                                         |   |
| 9  |                                                                         |   |
| 10 | CAGE                                                                    | 1 |
| 11 | SCREW                                                                   | 2 |
| 12 | SCREW                                                                   | 2 |
| 13 | <ul><li>13 CONTROL GEAR - PSU</li><li>14 CLOSED END CONNECTOR</li></ul> |   |
| 14 |                                                                         |   |
| 15 | FLAT CABLE                                                              | 1 |

| # | Disassemble/dismantle steps                                                              | Tools needed                            |
|---|------------------------------------------------------------------------------------------|-----------------------------------------|
| а | REMOVE COVER (1) BY UNSCREWING THE SCREWS (11)                                           | CROSS HEAD SCREW DRIVER                 |
| b | REMOVE THE CLOSED END CONNECTORS (14)                                                    | PINCER                                  |
| С | REMOVE BRACKET (3) BY UNSCREWING THE SCREWS (2)                                          | CROSS HEAD SCREW DRIVER                 |
| d | REMOVE LIGHT SOURCE - HUE CONNECT (5) FROM BRACKET (3) BY UNSCREWING THE SCREW (4)       | CROSS HEAD SCREW DRIVER                 |
| е | REMOVE FLAT CABLE (15) FROM THE LIGHT SOURCE - HUE CONNECT (5)                           | -                                       |
| f | REMOVE WIRES OF THE CONTROL GEAR - PSU (13) FROM THE LIGHT SOURCE - HUE CONNECT (5)      | FLATHEAD SCREWDRIVER OR WAGO TOOL #2065 |
| g | REMOVE HEAT SINK (7) FROM THE CAGE (10) BY UNSCREWING THE SCREWS (6)                     | CROSS HEAD SCREW DRIVER                 |
| h | REMOVE LIGHT SOURCE - LED MODULE (8) FROM THE HEAT SINK (7) BY UNSCREWING THE SCREWS (9) | CROSS HEAD SCREW DRIVER                 |