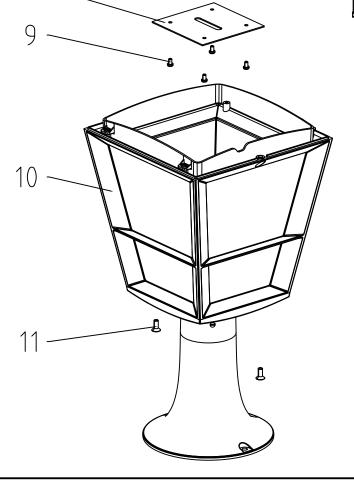

## **PHILIPS** hue

| #  | COMPONENT                                                               |   |
|----|-------------------------------------------------------------------------|---|
| 1  | COVER                                                                   |   |
| 2  | SCREW                                                                   | 2 |
| 3  | BRACKET                                                                 | 1 |
| 4  | SCREW                                                                   | 1 |
| 5  | LIGHT SOURCE - HUE CONNECT                                              | 1 |
| 6  | SCREW                                                                   | 4 |
| 7  | 8 LIGHT SOURCE - LED MODULE                                             |   |
| 8  |                                                                         |   |
| 9  |                                                                         |   |
| 10 | CAGE                                                                    | 1 |
| 11 | SCREW                                                                   | 2 |
| 12 | SCREW                                                                   | 2 |
| 13 | <ul><li>13 CONTROL GEAR - PSU</li><li>14 CLOSED END CONNECTOR</li></ul> |   |
| 14 |                                                                         |   |
| 15 | FLAT CABLE                                                              | 1 |

| # | Disassemble/dismantle steps                                                              | Tools needed                            |
|---|------------------------------------------------------------------------------------------|-----------------------------------------|
| а | REMOVE COVER (1) BY UNSCREWING THE SCREWS (11)                                           | CROSS HEAD SCREW DRIVER                 |
| b | REMOVE THE CLOSED END CONNECTORS (14)                                                    | PINCER                                  |
| С | REMOVE BRACKET (3) BY UNSCREWING THE SCREWS (2)                                          | CROSS HEAD SCREW DRIVER                 |
| d | REMOVE LIGHT SOURCE - HUE CONNECT (5) FROM BRACKET (3) BY UNSCREWING THE SCREW (4)       | CROSS HEAD SCREW DRIVER                 |
| е | REMOVE FLAT CABLE (15) FROM THE LIGHT SOURCE - HUE CONNECT (5)                           | -                                       |
| f | REMOVE WIRES OF THE CONTROL GEAR - PSU (13) FROM THE LIGHT SOURCE - HUE CONNECT (5)      | FLATHEAD SCREWDRIVER OR WAGO TOOL #2065 |
| g | REMOVE HEAT SINK (7) FROM THE CAGE (10) BY UNSCREWING THE SCREWS (6)                     | CROSS HEAD SCREW DRIVER                 |
| h | REMOVE LIGHT SOURCE - LED MODULE (8) FROM THE HEAT SINK (7) BY UNSCREWING THE SCREWS (9) | CROSS HEAD SCREW DRIVER                 |