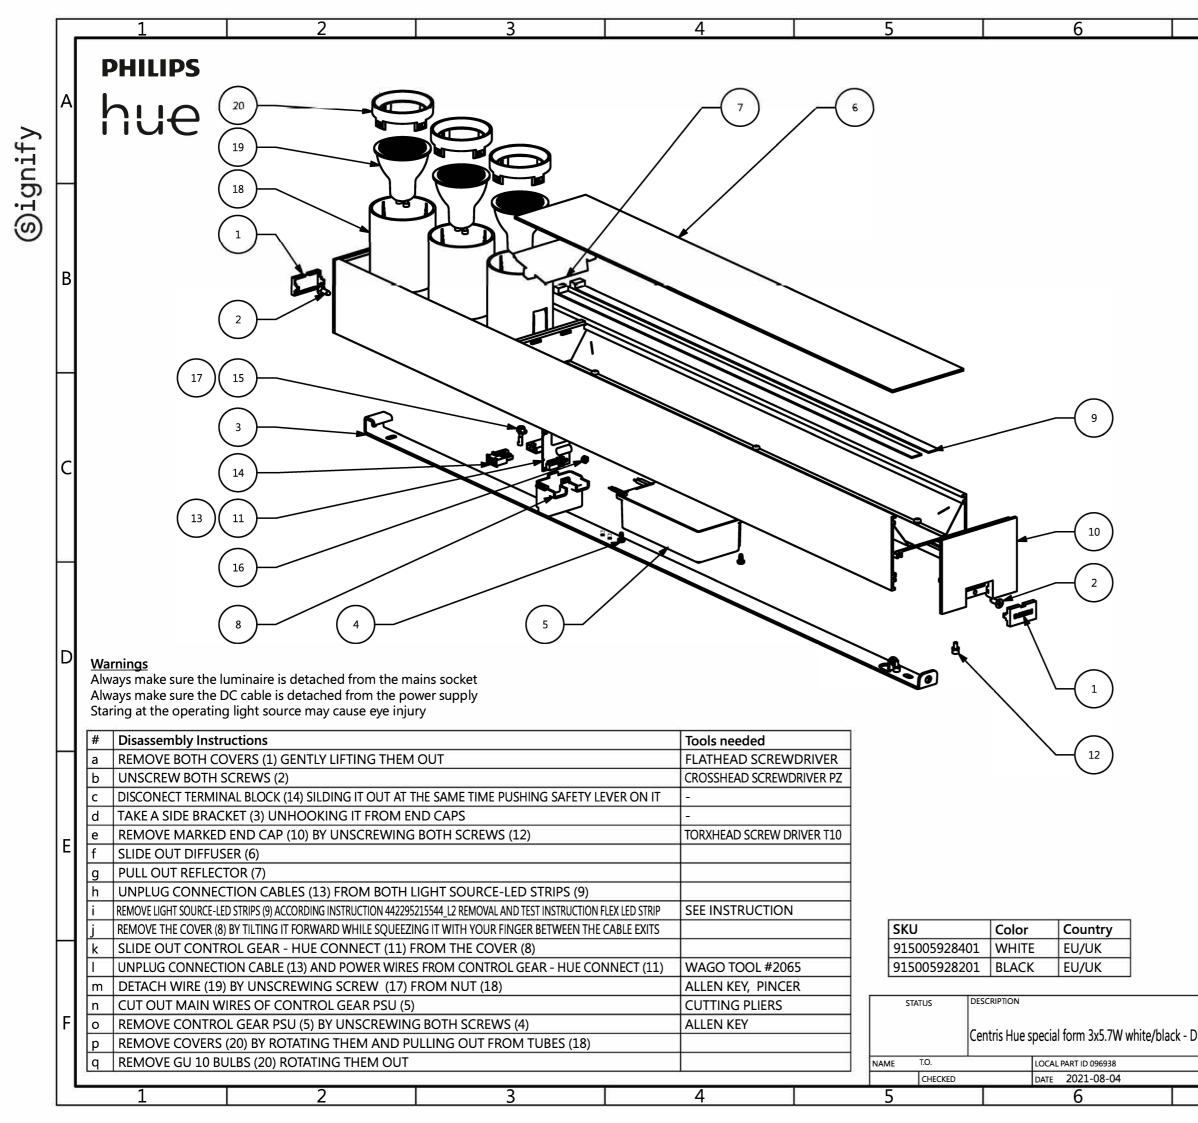

| #  | COMPONENT                  | QTY |
|----|----------------------------|-----|
| 1  | COVER                      | 2   |
| 2  | SCREW                      | 2   |
| 3  | BRACKET                    | 1   |
| 4  | SCREW                      | 2   |
| 5  | CONTROL GEAR - PSU         | 1   |
| 6  | DIFFUSER                   | 1   |
| 7  | REFLECTOR                  | 1   |
| 8  | COVER                      | 1   |
| 9  | LIGHT SOURCE - LED STRIP   | 2   |
| 10 | END CAP                    | 1   |
| 11 | CONTROL GEAR - HUE CONNECT | 1   |
| 12 | SCREW                      | 2   |
| 13 | CONNECTION CABLE           | 1   |
| 14 | TERMINAL BLOCK             | 1   |
| 15 | SCREW                      | 1   |
| 16 | NUT                        | 1   |
| 17 | WIRE                       | 1   |
| 18 | TUBE                       | 3   |
| 19 | GU 10 BULB                 | 3   |
| 20 | COVER                      | 3   |