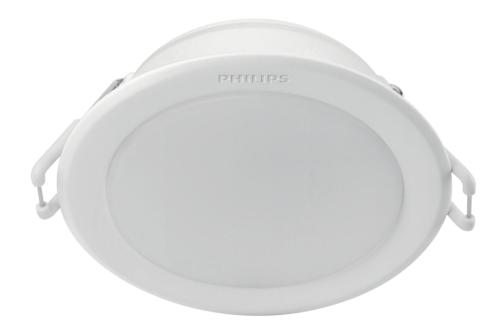

## Easy to experience

• Ideal for rooms with low ceilings, makes for an unobtrusive and subtle fixture.

# Highlights

Suitable for low ceilings Slim design Bright light with uniform distribution To really light up your rooms, choose this uniform distribution light which throws light evenly across the space.

## **Design and finishing**

- Color: White
- Material: Plastic