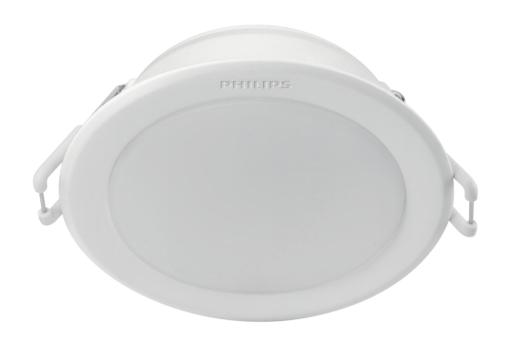

# Suitable for low ceilings Slim design Bright light with uniform distribution

To really light up your rooms, choose this uniform distribution light which throws light evenly across the space.