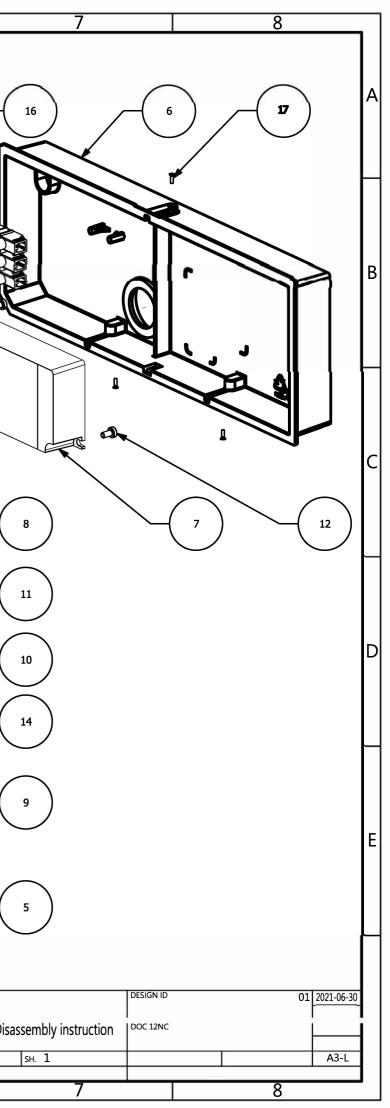

| 1 |                                                                                     |                                                                                                                                                    | 2                                                                        |                                                                    | 3                                    |                      | ļ      | 5                    |              |   |
|---|-------------------------------------------------------------------------------------|----------------------------------------------------------------------------------------------------------------------------------------------------|--------------------------------------------------------------------------|--------------------------------------------------------------------|--------------------------------------|----------------------|--------|----------------------|--------------|---|
| Δ | I                                                                                   | PHILIPS                                                                                                                                            |                                                                          |                                                                    |                                      |                      |        |                      |              |   |
|   |                                                                                     | hue                                                                                                                                                |                                                                          |                                                                    |                                      | (                    |        |                      | 3-           |   |
|   |                                                                                     | Always make sure th                                                                                                                                | ne luminaire is detach<br>ne DC cable is detach<br>ting light source may | ed from the                                                        | e power supply                       |                      | 2      |                      |              |   |
|   | #                                                                                   | Disassemble/disma                                                                                                                                  | antle steps                                                              |                                                                    |                                      | Tools needed         |        |                      |              |   |
| 2 |                                                                                     |                                                                                                                                                    | 17] and remove base                                                      |                                                                    |                                      | CROSSHEAD SCREWDRIV  | ER PH  |                      |              |   |
|   | b                                                                                   |                                                                                                                                                    | lock [20] from base [6                                                   | -                                                                  | hlade [20] h.                        |                      |        |                      |              |   |
|   | c<br>d                                                                              |                                                                                                                                                    | control gear - psu [4] fr<br>/ire [1] from terminal                      |                                                                    | al block [20] by unscrewing          | FLATHEAD SCREWDRIN   |        | $\boldsymbol{\zeta}$ | $\mathbf{i}$ | Y |
| ŀ | e<br>e                                                                              |                                                                                                                                                    | 13] and remove 2 pul                                                     |                                                                    |                                      | TORXHEAD SCREWDRIVE  | -      |                      |              |   |
|   | l <del>c</del>                                                                      |                                                                                                                                                    |                                                                          |                                                                    | vith wire and washer [2]             | TORXHEAD SCREW DRIVE |        |                      |              | V |
| ł | g                                                                                   |                                                                                                                                                    | ffuser [5] and unsnap                                                    | -                                                                  |                                      | -                    | $\sim$ | $\sim$               |              |   |
| Þ | h                                                                                   |                                                                                                                                                    |                                                                          |                                                                    | nsulation [11] and washers [14]      | TORXHEAD SCREW DRIVE | R T10  | <u></u>              |              |   |
| ľ | i                                                                                   |                                                                                                                                                    | ntrol gear-psu [4] fror                                                  |                                                                    |                                      | WAGO TOOL #2060      |        |                      |              |   |
| I |                                                                                     |                                                                                                                                                    |                                                                          |                                                                    |                                      |                      | 6      | $\sim$               |              |   |
|   | #                                                                                   | COMPONENT                                                                                                                                          |                                                                          | QTY                                                                | SKU Color                            | Country              |        |                      |              |   |
|   | #                                                                                   | RING TONGUE WI                                                                                                                                     | TH EARTHING WIRE                                                         | 1                                                                  | SKU   Color     915005841701   black | Country              |        |                      |              |   |
|   | 1<br>2                                                                              | RING TONGUE WIT                                                                                                                                    | TH EARTHING WIRE                                                         | 1                                                                  |                                      | Country              |        |                      |              |   |
|   | 1<br>2<br>3                                                                         | RING TONGUE WI<br>TOOTH WASHER<br>PULL RELIEF                                                                                                      | TH EARTHING WIRE                                                         | 1<br>1<br>1                                                        |                                      | Country              |        |                      |              |   |
|   | 1<br>2                                                                              | RING TONGUE WI<br>TOOTH WASHER<br>PULL RELIEF<br>PULL RELIEF                                                                                       | TH EARTHING WIRE                                                         | 1<br>1<br>1<br>1                                                   |                                      | Country              |        |                      |              |   |
|   | 1<br>2<br>3<br>4                                                                    | RING TONGUE WI<br>TOOTH WASHER<br>PULL RELIEF                                                                                                      | TH EARTHING WIRE                                                         | 1<br>1<br>1                                                        |                                      | Country              |        |                      |              |   |
|   | 1<br>2<br>3<br>4<br>5                                                               | RING TONGUE WIT   TOOTH WASHER   PULL RELIEF   PULL RELIEF   DIFFUSER                                                                              |                                                                          | 1<br>1<br>1<br>1<br>1                                              |                                      | Country              |        |                      |              |   |
|   | 1<br>2<br>3<br>4<br>5                                                               | RING TONGUE WIT   TOOTH WASHER   PULL RELIEF   PULL RELIEF   DIFFUSER   BASE   CONTROL GEAR -   BASE                                               |                                                                          | 1<br>1<br>1<br>1<br>1<br>1<br>1                                    |                                      | Country              |        |                      |              |   |
|   | 1<br>2<br>3<br>4<br>5<br>6<br>7<br>8<br>9                                           | RING TONGUE WITOOTH WASHERPULL RELIEFPULL RELIEFDIFFUSERBASECONTROL GEAR -BASEGASKET                                                               | PSU                                                                      | 1<br>1<br>1<br>1<br>1<br>1<br>1<br>1<br>1<br>1<br>1                |                                      | Country              |        |                      |              |   |
|   | 1<br>2<br>3<br>4<br>5<br>6<br>7<br>8<br>9<br>10                                     | RING TONGUE WITOOTH WASHERPULL RELIEFPULL RELIEFDIFFUSERBASECONTROL GEAR -BASEGASKETLIGHT SOURCE - L                                               | PSU                                                                      | 1<br>1<br>1<br>1<br>1<br>1<br>1<br>1<br>1<br>1<br>1<br>1<br>1<br>1 |                                      | Country              |        |                      |              |   |
|   | 1<br>2<br>3<br>4<br>5<br>6<br>7<br>8<br>9<br>10<br>11                               | RING TONGUE WITOOTH WASHERPULL RELIEFPULL RELIEFDIFFUSERBASECONTROL GEAR -BASEGASKETLIGHT SOURCE - LINSULATION                                     | PSU                                                                      | 1<br>1<br>1<br>1<br>1<br>1<br>1<br>1<br>1<br>1<br>1<br>1<br>1<br>1 |                                      | Country              |        |                      |              |   |
|   | 1<br>2<br>3<br>4<br>5<br>6<br>7<br>8<br>9<br>10<br>11<br>12                         | RING TONGUE WITOOTH WASHERPULL RELIEFPULL RELIEFDIFFUSERBASECONTROL GEAR -BASEGASKETLIGHT SOURCE - LIINSULATIONSCREW                               | PSU                                                                      | 1<br>1<br>1<br>1<br>1<br>1<br>1<br>1<br>1<br>1<br>1<br>1<br>1<br>1 |                                      | Country              |        |                      |              |   |
|   | 1<br>2<br>3<br>4<br>5<br>6<br>7<br>8<br>9<br>10<br>11<br>12<br>13                   | RING TONGUE WITOOTH WASHERPULL RELIEFPULL RELIEFDIFFUSERBASECONTROL GEAR -BASEGASKETLIGHT SOURCE - LIINSULATIONSCREWSCREW                          | PSU                                                                      | 1<br>1<br>1<br>1<br>1<br>1<br>1<br>1<br>1<br>1<br>1<br>1<br>1<br>1 |                                      | Country              |        |                      |              |   |
|   | 1<br>2<br>3<br>4<br>5<br>6<br>7<br>8<br>9<br>10<br>11<br>12<br>13<br>14             | RING TONGUE WITOOTH WASHERPULL RELIEFPULL RELIEFDIFFUSERBASECONTROL GEAR -BASEGASKETLIGHT SOURCE - LIINSULATIONSCREWWASHER                         | PSU                                                                      | 1<br>1<br>1<br>1<br>1<br>1<br>1<br>1<br>1<br>1<br>1<br>1<br>1<br>1 |                                      | Country              |        |                      |              |   |
|   | 1<br>2<br>3<br>4<br>5<br>6<br>7<br>8<br>9<br>10<br>11<br>12<br>13<br>14<br>15       | RING TONGUE WITOOTH WASHERPULL RELIEFPULL RELIEFDIFFUSERBASECONTROL GEAR -BASEGASKETLIGHT SOURCE - LIINSULATIONSCREWWASHERSCREW                    | PSU<br>ED MODULE                                                         | 1<br>1<br>1<br>1<br>1<br>1<br>1<br>1<br>1<br>1<br>1<br>1<br>1<br>1 |                                      | Country              |        |                      |              |   |
|   | 1<br>2<br>3<br>4<br>5<br>6<br>7<br>8<br>9<br>10<br>11<br>12<br>13<br>14<br>15<br>16 | RING TONGUE WITOOTH WASHERPULL RELIEFPULL RELIEFDIFFUSERBASECONTROL GEAR -BASEGASKETLIGHT SOURCE - LIINSULATIONSCREWWASHER                         | PSU<br>ED MODULE                                                         | 1<br>1<br>1<br>1<br>1<br>1<br>1<br>1<br>1<br>1<br>1<br>1<br>1<br>1 |                                      | Country              |        |                      |              |   |
|   | 1<br>2<br>3<br>4<br>5<br>6<br>7<br>8<br>9<br>10<br>11<br>12<br>13<br>14<br>15<br>16 | RING TONGUE WITOOTH WASHERPULL RELIEFPULL RELIEFDIFFUSERBASECONTROL GEAR -BASEGASKETLIGHT SOURCE - LIINSULATIONSCREWSCREWWASHERSCREWTERMINAL BLOCK | PSU<br>ED MODULE                                                         | 1<br>1<br>1<br>1<br>1<br>1<br>1<br>1<br>1<br>1<br>1<br>1<br>1<br>1 |                                      | Country              |        |                      | STATUS DE    |   |
|   | 1<br>2<br>3<br>4<br>5<br>6<br>7<br>8<br>9<br>10<br>11<br>12<br>13<br>14<br>15<br>16 | RING TONGUE WITOOTH WASHERPULL RELIEFPULL RELIEFDIFFUSERBASECONTROL GEAR -BASEGASKETLIGHT SOURCE - LIINSULATIONSCREWSCREWWASHERSCREWTERMINAL BLOCK | PSU<br>ED MODULE                                                         | 1<br>1<br>1<br>1<br>1<br>1<br>1<br>1<br>1<br>1<br>1<br>1<br>1<br>1 |                                      | Country              |        |                      |              |   |
|   | 1<br>2<br>3<br>4<br>5<br>6<br>7<br>8<br>9<br>10<br>11<br>12<br>13<br>14<br>15<br>16 | RING TONGUE WITOOTH WASHERPULL RELIEFPULL RELIEFDIFFUSERBASECONTROL GEAR -BASEGASKETLIGHT SOURCE - LIINSULATIONSCREWSCREWWASHERSCREWTERMINAL BLOCK | PSU<br>ED MODULE                                                         | 1<br>1<br>1<br>1<br>1<br>1<br>1<br>1<br>1<br>1<br>1<br>1<br>1<br>1 |                                      | Country              |        |                      |              |   |