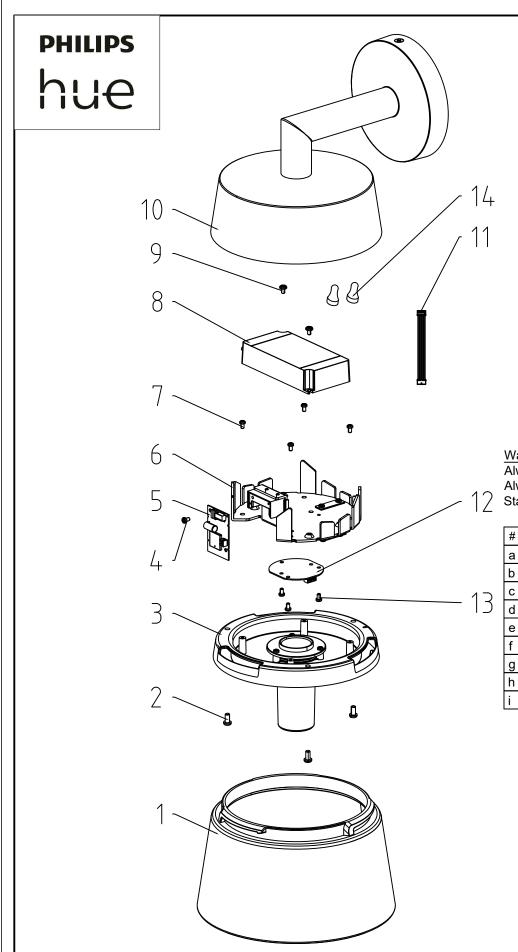

| #  | COMPONENT                 | QTY |
|----|---------------------------|-----|
| 1  | GLASS                     | 1   |
| 2  | SCREW                     | 3   |
| 3  | COVER                     | 1   |
| 4  | SCREW                     | 1   |
| 5  | LIGHT SOURCE - HUE CONECT | 1   |
| 6  | HEAT SINK                 | 1   |
| 7  | SCREW                     | 4   |
| 8  | CONTROL GEAR - PSU        | 1   |
| 9  | SCREW                     | 2   |
| 10 | BODY                      | 1   |
| 11 | FLAT CABLE                | 1   |
| 12 | LIGHT SOURCE - LED MODULE | 1   |
| 13 | SCREW                     | 3   |
| 14 | CLOSED END CONNECTOR      | 2   |

|  | # | Disassemble/dismantle steps                                                        | Tools needed                            |  |  |
|--|---|------------------------------------------------------------------------------------|-----------------------------------------|--|--|
|  | а | REMOVE THE GLASS (1)                                                               | -                                       |  |  |
|  | b | REMOVE COVER (3) FROM THE BODY (10) BY UNSCREWING THE SCREWS (2)                   | CROSS HEAD SCREW DRIVER                 |  |  |
|  | С | REMOVE THE CLOSED END CONNECTOR (14)                                               | PINCER                                  |  |  |
|  | d | REMOVE WIRES OF THE CONTROL GEAR - PSU (8) FROM THE LIGHT SOURCE - HUE CONNECT (5) | FLATHEAD SCREWDRIVER OR WAGO TOOL #2065 |  |  |
|  | е | REMOVE THE CONTROL GEAR - PSU (8) BY UNSCREWING THE SCREWS (9)                     | CROSS HEAD SCREW DRIVER                 |  |  |
|  | f | REMOVE FLAT CABLE (11) FROM THE LIGHT SOURCE - HUE CONNECT (5)                     | -                                       |  |  |
|  | g | REMOVE LIGHT SOURCE - HUE CONNECT (5) BY UNSCREWING THE SCREW (4)                  | CROSS HEAD SCREW DRIVER                 |  |  |
|  | h | REMOVE HEAT SINK (6) FROM THE COVER (3) BY UNSCREWING THE SCREWS (7)               | CROSS HEAD SCREW DRIVER                 |  |  |
|  | i | REMOVE THE LIGHT SOURCE - LED MODULE (12) BY UNSCREWING THE SCREWS (13)            | CROSS HEAD SCREW DRIVER                 |  |  |