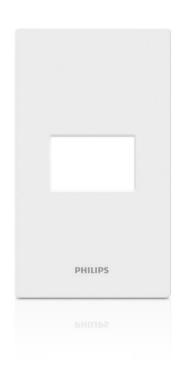

# High quality switch and socket designed to safely last for years

Philips LeafStyle provides modern design, high safety standard and easy to install switch & socket to your family.

#### **Modern Design**

• Modern design, more than a functional part, it is a decoration

#### **Modern Design**

1. The inspiration of our design is the natural curve of leaf, could be an art decoration for your home. 2. Two classic colors — white and metallic black to match various home styles.

#### Design and finishing

Color: WhiteMaterial: PC

Module/Gang: 1 ModuleProduct Range: LeafStyle

Minimum Installation Box Depth: 34 cm