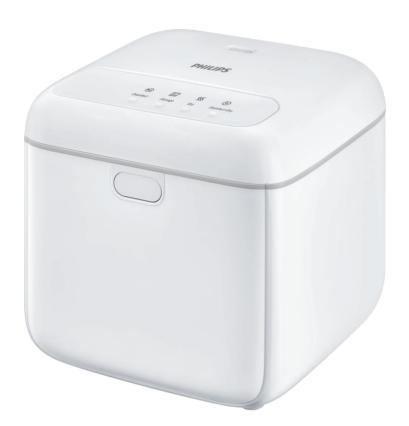

### Simple to Use

Simple to use with intuitive control and clear digital display.

#### Switches off automatically

UV-C light switches off automatically when the cover is opened.

### Easier to insert objects

Flip up cover makes it easier to insert objects.