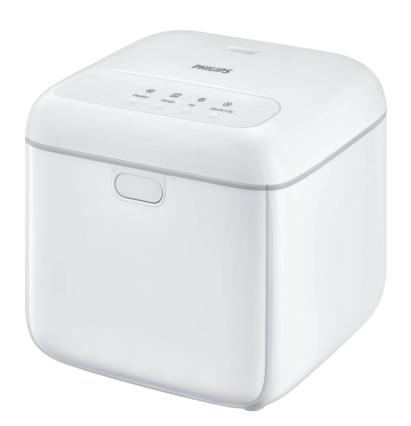

### Simple to Use

Simple to use with intuitive control and clear digital display.

#### Switches off automatically

UV-C light switches off automatically when the cover is opened.

### Easier to insert objects

Flip up cover makes it easier to insert objects.