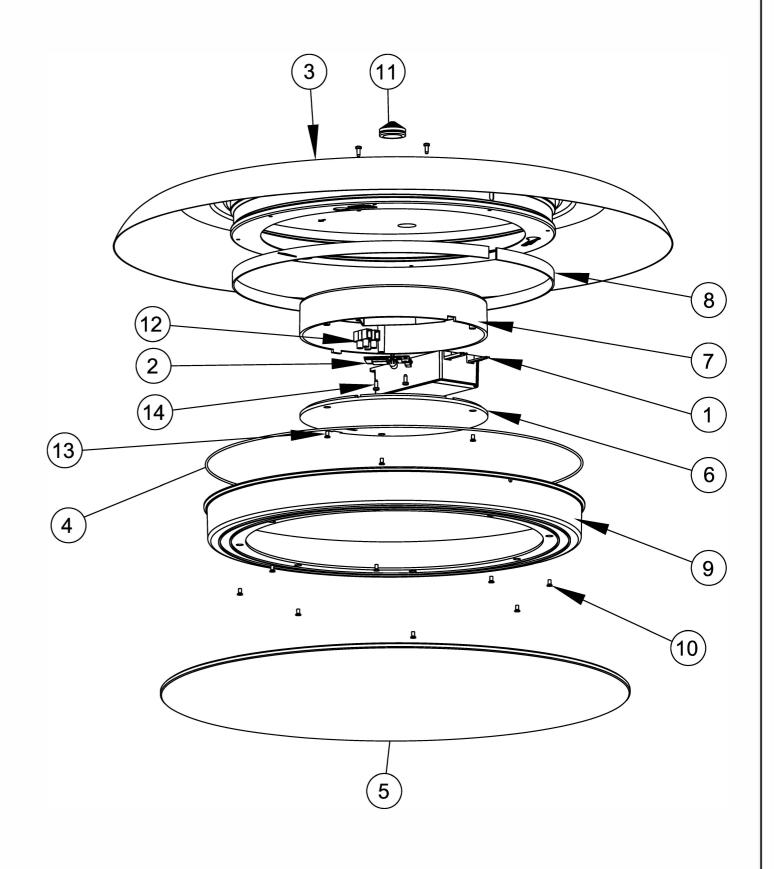

## Warnings

Always make sure the luminaire is detached from the mains socket Always make sure the DC cable is detached from the power supply Staring at the operating light source may cause eye injury

| # | Disassemble/dismantle steps                                                      |             |  |  |  |
|---|----------------------------------------------------------------------------------|-------------|--|--|--|
| а | Remove Mirror [5] from Lamp body [3]                                             |             |  |  |  |
| b | Unscrew 8pcs Screws [10] and remove Diffuser [9] from Lamp body [3]              | screwdriver |  |  |  |
| С | Unscrew 3pcs Screws [13] and remove Junction box cover [6] from Junction box [7] | screwdriver |  |  |  |
| d | Unscrew 2pcs Screws [14] and remove Hue Connect [2] from Junction box [7]        | screwdriver |  |  |  |
| е | Remove Driver [1] from Junction box [7]                                          |             |  |  |  |
| f | Remove LED strip [8] from Lamp body [3]                                          |             |  |  |  |

| #  | COMPONENT          | QTY |
|----|--------------------|-----|
| 1  | Driver             | 1   |
| 2  | Hue Connect        | 1   |
| 3  | Lamp body          | 1   |
| 4  | Silicone ring      | 1   |
| 5  | Mirror             | 1   |
| 6  | Junction box cover | 1   |
| 7  | Junction box       | 1   |
| 8  | LED strip          | 1   |
| 9  | Diffuser           | 1   |
| 10 | Screw              | 8   |
| 11 | Water proof plug   | 1   |
| 12 | Terminal block     | 1   |
| 13 | Screw              | 3   |
| 14 | Screw              | 2   |