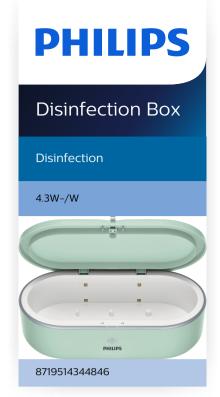

# Home disinfection

Disinfect small personal objects at home – the easy and effective way.  $\$ 

#### Switches off automatically

UV-C light switches off automatically when the cover is opened.

#### Easier to insert objects

Flip up cover makes it easier to insert objects.

#### **Packaging information**

EAN: 8719514344846EOC: 871951434484600

 Product title: UV-C disinfection mini box G GM