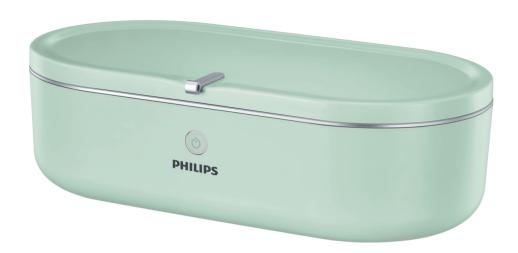

#### Switches off automatically

UV-C light switches off automatically when the cover is opened.

#### Easier to insert objects

Flip up cover makes it easier to insert objects.

### **Product dimensions & weight**

· Length: 23.4 cm