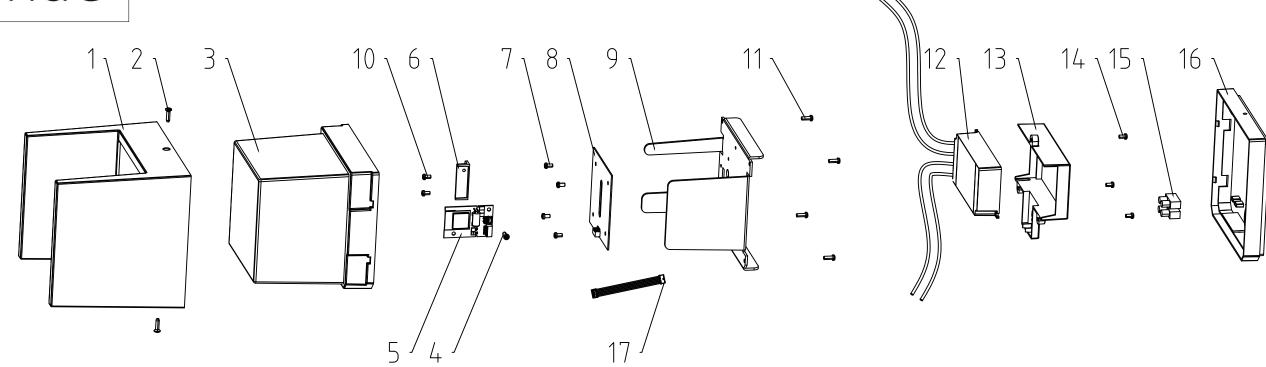

## hue

| #  | COMPONENT                  | QTY |
|----|----------------------------|-----|
| 1  | COVER                      | 1   |
| 2  | SCREW                      | 2   |
| 3  | DIFFUSER                   | 1   |
| 4  | SCREW                      | 1   |
| 5  | LIGHT SOURCE - HUE CONNECT | 1   |
| 6  | BRACKET                    | 1   |
| 7  | SCREW                      | 4   |
| 8  | LIGHT SOURCE - LED MODULE  | 1   |
| 9  | HEAT SINK                  | 1   |
| 10 | SCREW                      | 2   |
| 11 | SCREW                      | 2   |
| 12 | CONTROL GEAR - PSU         | 1   |
| 13 | PSU COVER                  | 1   |
| 14 | SCREW                      | 3   |
| 15 | TERMINAL BLOCK             | 1   |
| 16 | BASE                       | 1   |
| 17 | FLAT CABLE                 | 1   |

Warnings
Always make sure the luminaire is detached from the mains socket
Always make sure the DC cable is detached from the power supply
Staring at the operating light source may cause eye injury

| # | Disassemble/dismantle steps                                                                  | Tools needed                            |
|---|----------------------------------------------------------------------------------------------|-----------------------------------------|
| а | REMOVE COVER (1) BY UNSCREWING THE SCREWS (2)                                                | CROSS HEAD SCREW DRIVER                 |
| b | REMOVE BASE (16) FROM THE DIFFUSER (3)                                                       | FLAT HEAD SCREW DRIVER                  |
| С | REMOVE PSU COVER (13) BY UNSCREWING THE SCREWS (14)                                          | CROSS HEAD SCREW DRIVER                 |
| d | REMOVE DIFFUSER (3) BY UNSCREWING THE SCREWS (11)                                            | CROSS HEAD SCREW DRIVER                 |
| е | REMOVE FLAT CABLE (17) FROM LIGHT SOURCE - LED MODULE (8) AND LIGHT SOURCE - HUE CONNECT (5) | -                                       |
| f | REMOVE BRACKET (6) FROM THE HEAT SINK (9) BY UNSCREWING THE SCREWS (10)                      | CROSS HEAD SCREW DRIVER                 |
| g | REMOVE WIRES OF CONTROL GEAR - PSU (12) FROM THE LIGHT SOURCE - HUE CONNECT (5)              | FLATHEAD SCREWDRIVER OR WAGO TOOL #2065 |
| h | REMOVE THE CONTROL GEAR - PSU (12)                                                           | -                                       |
| i | REMOVE LIGHT SOURCE - HUE CONNECT (5) BY UNSCREWING THE SCREW (4)                            | CROSS HEAD SCREW DRIVER                 |
| j | REMOVE LIGHT SOURCE - LED MODULE (8) BY UNSCREWING THE SCREWS (7)                            | CROSS HEAD SCREW DRIVER                 |