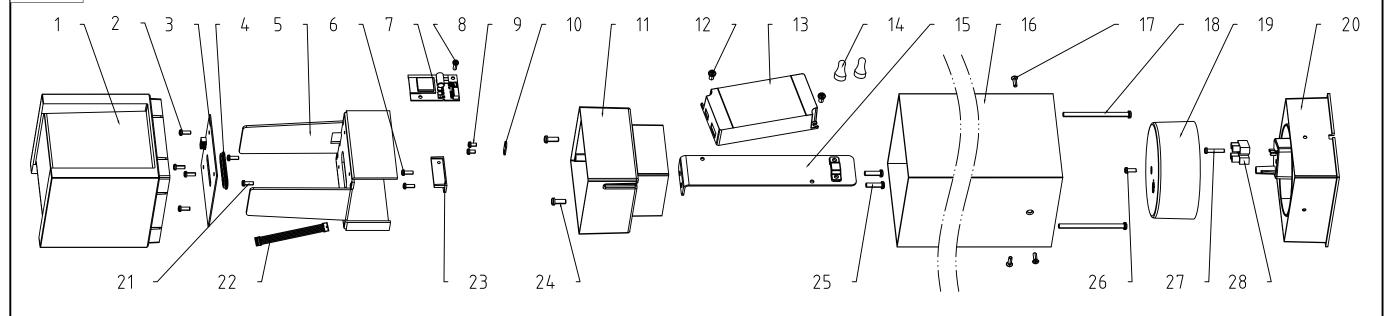

| SKU          | Color | Country |  |
|--------------|-------|---------|--|
| 915005733201 | BLACK | EU      |  |
| 915005733301 | BLACK | EU      |  |

| #  | COMPONENT                  | QTY |
|----|----------------------------|-----|
| 1  | HEAD                       | 1   |
| 2  | SCREW                      | 4   |
| 3  | LIGHT SOURCE - LED MODULE  | 1   |
| 4  | GASKET                     | 1   |
| 5  | HEAT SINK                  | 1   |
| 6  | SCREW                      | 2   |
| 7  | LIGHT SOURCE - HUE CONNECT | 1   |
| 8  | SCREW                      | 1   |
| 9  | SCREW                      | 2   |
| 10 | CLAMPER                    | 1   |
| 11 | BOX                        | 1   |
| 12 | SCREW                      | 2   |
| 13 | CONTROL GEAR - PSU         | 1   |
| 14 | CLOSED END CONNECTOR       | 2   |
| 15 | SHEET BRACKET              | 1   |
| 16 | PROFILE                    | 1   |
| 17 | SCREW                      | 3   |
| 18 | SCREW                      | 2   |
| 19 | COVER                      | 1   |
| 20 | BASE                       | 1   |
| 21 | SCREW                      | 2   |
| 22 | FLAT CABLE                 | 1   |
| 23 | BRACKET                    | 1   |
| 24 | 4 SCREW                    |     |
| 25 | SCREW                      | 2   |
| 26 | SCREW                      | 1   |
| 27 | SCREW                      | 1   |
| 28 | TERMINAL BLOCK             | 1   |

| # | Disassemble/dismantle steps                                                         | Tools needed                            |  |  |
|---|-------------------------------------------------------------------------------------|-----------------------------------------|--|--|
| а | PULL OUT THE BASE (20) BY UNSCREWING THE SCREWS (17)                                | CROSS HEAD SCREW DRIVER                 |  |  |
| b | REMOVE COVER (19) BY UNSCREWING THE SCREW (26)                                      | CROSS HEAD SCREW DRIVER                 |  |  |
| С | REMOVE TERMINAL BLOCK (28) FROM THE BASE (20) BY UNSCREWING THE SCREW (27)          | CROSS HEAD SCREW DRIVER                 |  |  |
| d | REMOVE HEAD (1) BY UNSCREWING THE SCREWS (18)                                       | CROSS HEAD SCREW DRIVER                 |  |  |
| е | REMOVE FLAT CABLE (22) FROM THE LIGHT SOURCE - LED MODULE (3)                       | -                                       |  |  |
| f | REMOVE LIGHT SOURCE - LED MODULE (3) BY UNSCREWING THE SCREWS (2)                   | CROSS HEAD SCREW DRIVER                 |  |  |
| g | REMOVE GASKET (4) FROM THE LIGHT SOURCE - LED MODULE (3)                            | -                                       |  |  |
| h | REMOVE HEAT SINK (5) BY UNSCREWING THE SCREWS (21)                                  | CROSS HEAD SCREW DRIVER                 |  |  |
| i | REMOVE CLAMPER (10) BY UNSCREWING THE SCREWS (9)                                    | CROSS HEAD SCREW DRIVER                 |  |  |
| j | REMOVE BRACKET (23) FROM THE BOX (11) BY UNSCREWING THE SCREWS (6)                  | CROSS HEAD SCREW DRIVER                 |  |  |
| k | REMOVE FLAT CABLE (22) FROM THE LIGHT SOURCE - HUE CONNECT (7)                      | CROSS HEAD SCREW DRIVER                 |  |  |
| I | REMOVE WIRES OF THE CONTROL GEAR - PSU (13) FROM THE LIGHT SOURCE - HUE CONNECT (7) | FLATHEAD SCREWDRIVER OR WAGO TOOL #2065 |  |  |
| m | REMOVE LIGHT SOURCE - HUE CONNECT (7) BY UNSCREWING THE SCREW (8)                   | CROSS HEAD SCREW DRIVER                 |  |  |
| n | REMOVE PROFILE (16) BY UNSCREWING THE SCREWS (24)                                   | CROSS HEAD SCREW DRIVER                 |  |  |
| 0 | REMOVE THE CLOSED END CONNECTORS (14)                                               | PINCER                                  |  |  |
| р | REMOVE SHEET BRACKET (15) FROM THE BOX (11) BY UNSCREW THE SCREWS (25)              | CROSS HEAD SCREW DRIVER                 |  |  |
| q | REMOVE THE CONTROL GEAR - PSU (13) BY UNSCREWING THE SCREWS (12)                    | CROSS HEAD SCREW DRIVER                 |  |  |