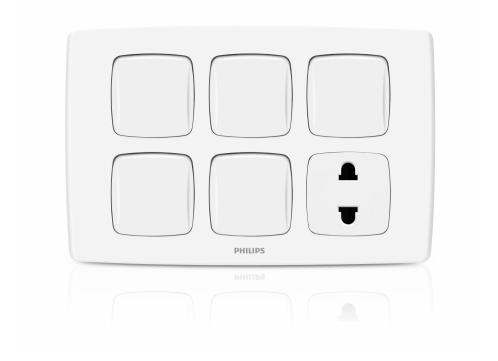

# Aesthetic appearance to enhance interior design

Philips provides modern design and high safety standard switches & sockets for your home

# Design and finishing

· Color: White Material: PC

· Module/Gang: 6 Module Socket/connector Type: 2 Pin · Product Range: LeafStyle

· Minimum Installation Box Depth: 4.5 cm