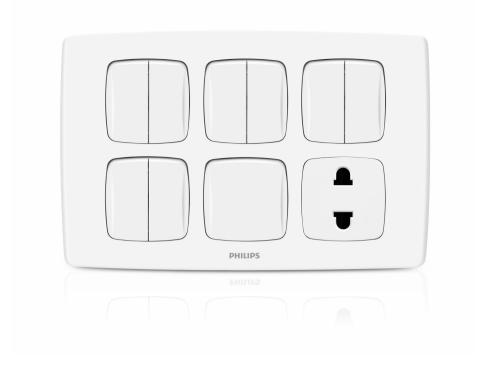

### Design and finishing

· Color: White Material: PC

· Module/Gang: 6 Module Socket/connector Type: 2 Pin · Product Range: LeafStyle

· Minimum Installation Box Depth: 4.5 cm

## Other characteristics

 Installation Type: Screwed Installation

· Indicator Type: No Indicator · Switch Function: 1 Way