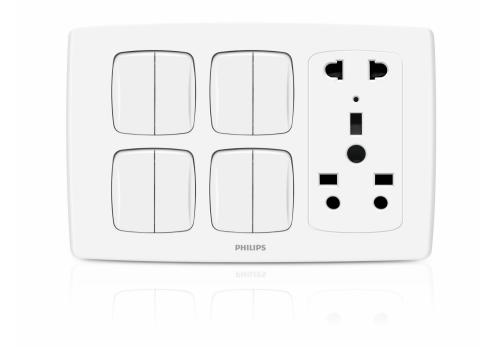

# Aesthetic appearance to enhance interior design

Philips provides modern design and high safety standard switches & sockets for your home

## Design and finishing

Color: WhiteMaterial: PC

• Module/Gang: 5 Module

 Socket/connector Type: Combination Socket

· Product Range: LeafStyle

Minimum Installation Box Depth: 4.5 cm