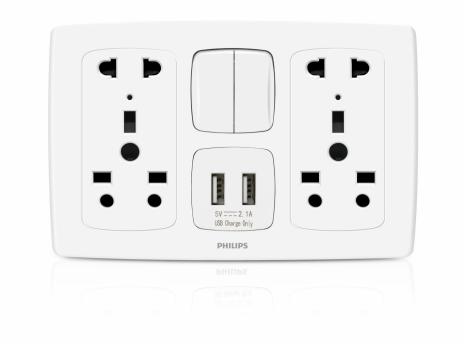

# Aesthetic appearance to enhance interior design

Philips provides modern design and high safety standard switches & sockets for your home

# Design and finishing

Color: WhiteMaterial: PC

· Module/Gang: 4 Module

 Socket/connector Type: Combination Socket

· Product Range: LeafStyle

Minimum Installation Box Depth: 4.5 cm