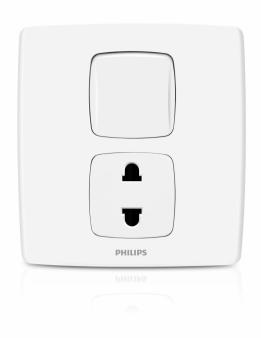

# Aesthetic appearance to enhance interior design

Philips provides modern design and high safety standard switches & sockets for your home

## Design and finishing

Color: WhiteMaterial: PC

Module/Gang: 2 ModuleSocket/connector Type: 2 PinProduct Range: LeafStyle

• Minimum Installation Box Depth: 4.5 cm

# Other characteristics

 Installation Type: Screwed Installation

Indicator Type: No IndicatorSwitch Function: 1 Way