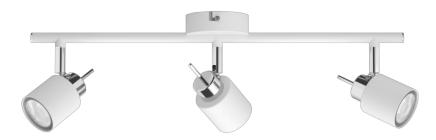

# The accent on style

Include this practical Philips spotlight in your home. Choose your Philips GU10 LED bulb to go with your spot style and ensure a high quality and long lasting light.

#### Adjustable spot head

Direct the light where you want it most by simply adjusting, rotating or tilting the spot head of the lamp.

# High quality material

This spot light is made of long lasting, high quality materials with superior finishing. This ensures a solid and durable product which will enhance and light up your home for many years to come.

## Design and finishing

Color: WhiteMaterial: Metal