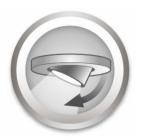

# **Special characteristics**

· Adjustable spot head

#### Adjustable spot head

Direct the light where you want it most by simply adjusting, rotating or tilting the spot head of the lamp.