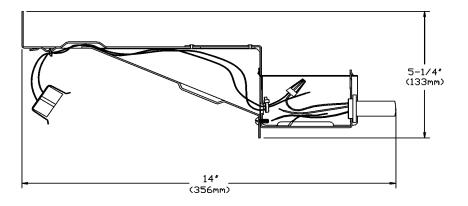

## Features

**Power Pack** : Ideal for remodeling. Integral junction box with snap-off covers permits wiring from below.

**Socket :** Porcelain body ; Twist and lock (GZ base) Pre-wired with 18 ga. Teflon 250° leads to junction box.

Thermal Protector : Meets CSA/UL requirements. Insulation, if used, must be kept 3" (76mm) away from luminaire sides and junction box.

**Branch Wiring :** Certified for branch circuit wiring ; 4 x 14ga min.90° C supply conductors.