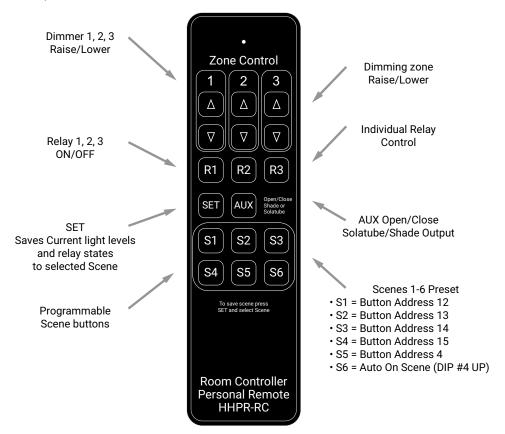

#### **Key Features**

- The Personal Remote can send IR commands to the Room Controller using the Daylight Sensor (DSRC-FMOIR) as an IR receiver.
- The Personal Remote contains the following buttons for temporary override of the space lighting:
  - Dimmer 1 (Raise/Lower)
  - · Dimmer 2 (Raise/ Lower)
  - · Dimmer 3 (Raise/ Lower)
  - · Relay 1 (Toggle)
  - Relay 2 (Toggle)
  - · Relay 3 (Toggle)
  - · Auxiliary Output (can be used for Solatube or Shade)
  - Scenes 1 6
  - · Set (to store programmed scenes)