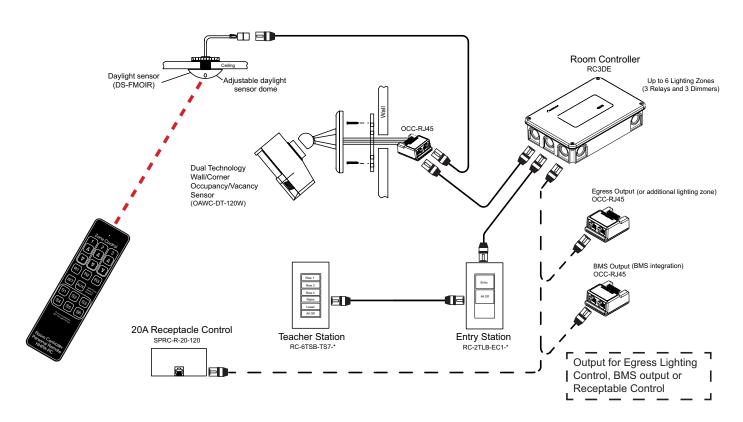

-------------|-----------------------------|
| DSRC-FMOIR     | Daylight Sensor/IR Receiver |

### **Product Specifications**

#### **Key Features**

- The Personal Remote can send IR commands to the Room Controller using the Daylight Sensor (DSRC-FMOIR) as an IR receiver.
- The Personal Remote contains the following buttons for temporary override of the space lighting:
  - Dimmer 1 (Raise/Lower)
  - · Dimmer 2 (Raise/ Lower)
  - · Dimmer 3 (Raise/ Lower)
  - · Relay 1 (Toggle)
  - Relay 2 (Toggle)
  - · Relay 3 (Toggle)
  - · Auxiliary Output (can be used for Solatube or Shade)
  - Scenes 1 6
  - · Set (to store programmed scenes)

Battery: 2 AAA (included)

Communication: IR (requires DSRC-FMOIR)

#### Warranty

Consult website for warranty information



### **Sample System Topology**