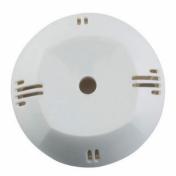

#### Gloss finish

Glossy white finish which flushes with the wall and also easy to clean.

#### Wall & ceiling mounting

can be mounted either on surface or on the wall.