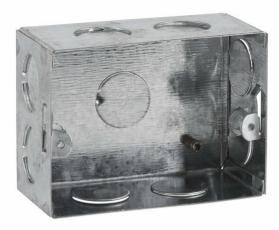

# Durability with design

With unique design & special galvanized process, Philips metal boxes are more durable & safer for longer life.

### **Durability**

· Hot dipped galvanized steel 120GSM

#### Hot dipped galvanized steel 120GSM

Hot dipped virgin galvanized steel 120GSM material used to avoid rust on box. This make the installed boxes extra strong and do not bend even during heavy construction.