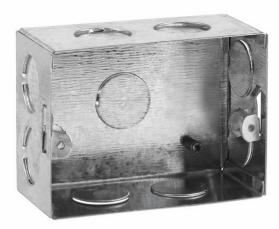

# Durability with design

With unique design & special galvanized process, Philips metal boxes are more durable & safer for longer life.

#### **Durability**

· Hot dipped galvanized steel 120GSM

#### Hot dipped galvanized steel 120GSM

Hot dipped virgin galvanized steel 120GSM material used to avoid rust on box. This make the installed boxes extra strong and do not bend even during heavy construction.

#### **Convenient mounting**

Can be mounted either on surface or inside the wall.