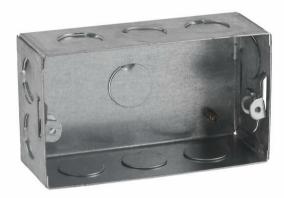

# Durability with design

With unique design & special galvanized process, Philips metal boxes are more durable & safer for longer life.

### **Durability**

· Hot dipped galvanized steel 120GSM

#### Hot dipped galvanized steel 120GSM

Hot dipped virgin galvanized steel 120GSM material used to avoid rust on box. This make the installed boxes extra strong and do not bend even during heavy construction.

#### **Convenient mounting**

Can be mounted either on surface or inside the wall.