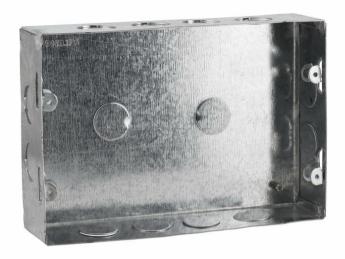

# Durability with design

With unique design & special galvanized process, Philips metal boxes are more durable & safer for longer life.

### **Durability**

· Hot dipped galvanized steel 120GSM

#### Hot dipped galvanized steel 120GSM

Hot dipped virgin galvanized steel 120GSM material used to avoid rust on box. This make the installed boxes extra strong and do not bend even during heavy construction.