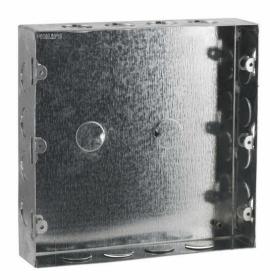

#### Adjustable screw bracket

Adjustable brackets provided to adjust the position for mounting.

### Suitable for most available grid frames

Designed keeping in mind all the available grid frames.

#### **Earthing provision**

Brass terminal provided for separate earthing connection. Convenient earthing helps in protecting against accidental shocks.

#### Hot dipped galvanized steel 120GSM

Hot dipped virgin galvanized steel 120GSM material used to avoid rust on box. This make the installed boxes extra strong and do not bend even during heavy construction.