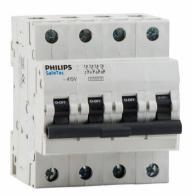

# SafeTechnology that protects your home

Philips MCB range with SafeTechnology, adds extra protection & safety to your home.

#### Bi connect terminals

Convenience of using bus bar and/or wire in directly.

#### **Snap locks**

Plastic body fitted with snap lock this helps in easy to lock and unblock.

#### Gloss finish

Glossy white finish which flushes with the wall and also easy to clean.