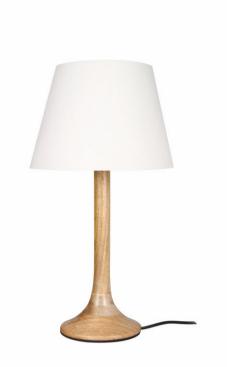

# Good old-world charm of a classical wooden table lamp

Design your space with the good old-world charm of a classical table lamp, crafted in natural wood. The feel of wood, minimal design and a warm glow of light brings richness and joy to your home.

#### Classical appeal

Classical and antique design of this product is specially designed to suit your interiors

## Design and finishing

Color: Natural WoodMaterial: Wood

# Product dimensions and weight

· Net weight: 0.78 kg

· Height maximum: 48.5 cm

· Length: 26 cm

· Width: 26 cm