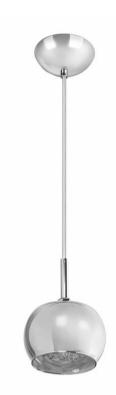

# Created to relive the old world charm and luxury, while still being modern

This collection is created to relive the old world charm and luxury, while still being relevant to the modern time. These luminaires create an atmosphere of elegance, formality and detail. The mirror stainless steel finish of these fixtures bring out the best effects of sparkling crystal beads inside. The collection is fit for a regal home that speaks of status and is designed tastefully to experience luxury

### **Premium quality**

Premium glass crystals for sparkling light effect

## Premium glass crystals for sparkling light effect

For a sophisticated and timeless style, the glass crystals create a charming sparkling effect.

### Design and finishing

· Color: Metallic Black

 Material: Vacuum-plated glass with crystal beads

### Product dimensions and weight

Net weight: 0.5 kgHeight maximum: 171 cm

Length: 13 cmWidth: 13 cm