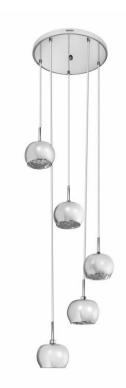

# Created to relive the old world charm and luxury, while still being modern

This collection is created to relive the old world charm and luxury, while still being relevant to the modern time. These luminaires create an atmosphere of elegance, formality and detail. The mirror stainless steel finish of these fixtures bring out the best effects of sparkling crystal beads inside. The collection is fit for a regal home that speaks of status and is designed tastefully to experience luxury.

# Premium glass crystals for sparkling light effect

For a sophisticated and timeless style, the glass crystals create a charming sparkling effect.

### Design and finishing

· Color: Metallic Black

· Material: Vacuum-plated glass with crystal beads

# Product dimensions and weight

Net weight: 2.5 kg

· Height maximum: 170 cm

· Length: 43 cm · Width: 43 cm