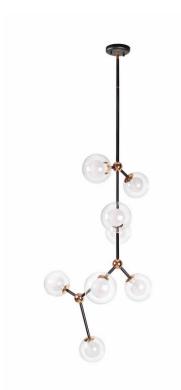

# Contemporary chandelier to illuminate your home

Candela, with its contemporary design theme, will bring about perfect harmony with the décor of your house. This particular fixture comes with 8 borosilicate double glasses (frosted inside and clear outside), which will create an unparalleled aura when lit, and be a style statement on its own when not lit. Perfect to be used as a centerpiece in a room with high ceiling or to bring to light those corners in your living room/drawing room

# Design and finishing

· Color: Matte Black & French Gold · Material: Borosilicate double glass (clear outside, inside frosted)

## Product dimensions and weight

· Net weight: 5.05 kg

· Height maximum: 169.5 cm

 Length: 39.5 cm · Width: 39 cm