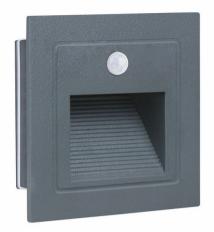

# Navigate around your home safely with Fillip sensor step light

FILLIP sensor step light performs well-being function for you wherever you are. Whether you are using a staircase or entering your house, this step light will guide your movement with its utmost precision-based sensor.

### Design and finishing

· Color: Grey

· Material: Aluminium

#### Product dimensions and weight

Net weight: 0.147 kgHeight maximum: 4.2 cm

Length: 8.5 cmWidth: 8.5 cm