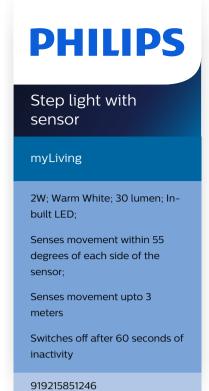

### Extra feature/accessory incl.

LED integrated: Yes

Motion sensor: Yes

Premium quality material: Yes

· Warm White Light: Yes

### **Technical specifications**

· Total lumen output fixture: 30

Bulb technology: LED

• Light color: warm white

Built in LED: YesIP code: IP20

### Packaging dimensions and weight

• EAN/UPC - product: 8720169283664

Net weight: 0.15 kgGross weight: 0.18 kg

• Height: 5.5 cm

Length: 9.2 cmWidth: 9.2 cm

• Material number (12NC):

919215851246

Issue date: 2024-02-02 Version: 0.136 © 2024 Signify Holding. All rights reserved. Signify does not give any representation or warranty as to the accuracy or completeness of the information included herein and shall not be liable for any action in reliance thereon. The information presented in this document is not intended as any commercial offer and does not form part of any quotation or contract, unless otherwise agreed by Signify. Philips and the Philips Shield Emblem are registered trademarks of Koninklijke Philips