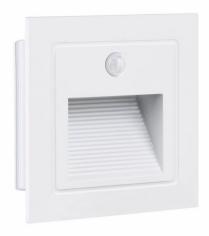

# Design and finishing

· Color: White

· Material: Aluminium

# Product dimensions and weight

Net weight: 0.147 kgHeight maximum: 4.2 cm

Length: 8.5 cmWidth: 8.5 cm